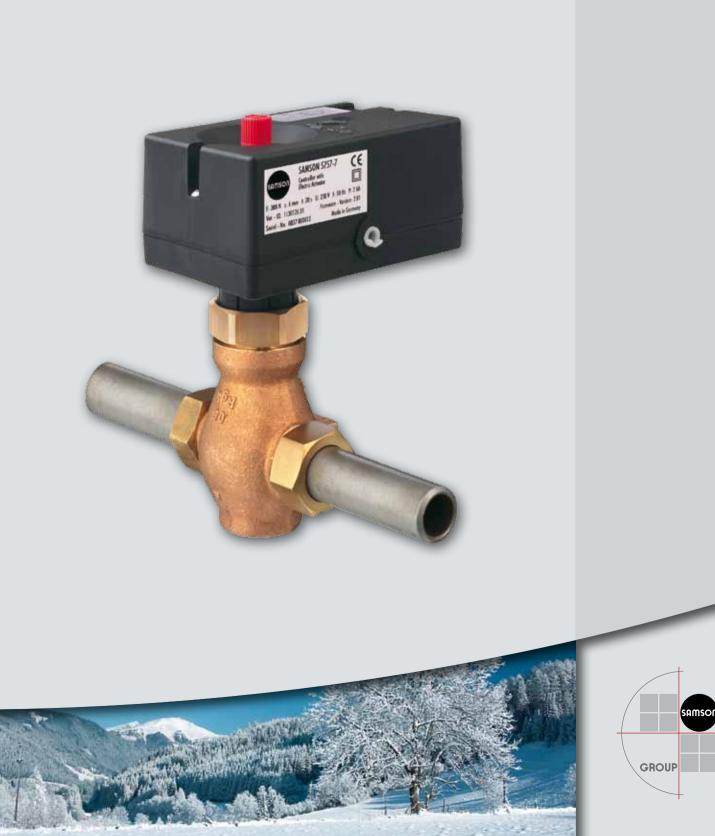

## **A Strong Combination**

Type 5757-7 Electric Actuator with Process Controller for heating applications based on outdoor temperature

# Flow temperature control based on the outdoor temperature

- Configurable return flow temperature limitation
- Binary input to switch between operating modes
- External potentiometer to change the heating characteristic gradient or level
- Standard Pt 1000 sensors
- Integrated relay for pump control
- Slide switch to change between two different configurations
- Reversible direction of action for cooling applications