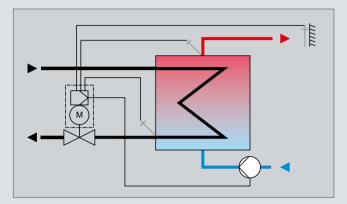

Flow temperature control based on the outdoor temperature with return flow temperature limitation and pump control